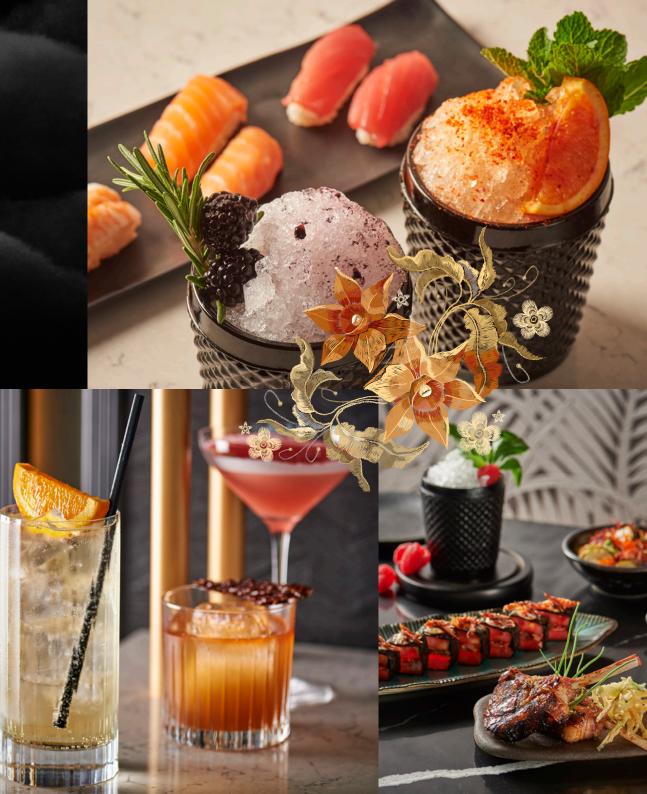

#### **ROBATA**

STICKY PORK BELLY @

sesame, burnt apple purée

CHICKEN YAKITORI @

tamarind, peanuts

POINTED CABBAGE 3

black garlic, truffle, whipped tofu