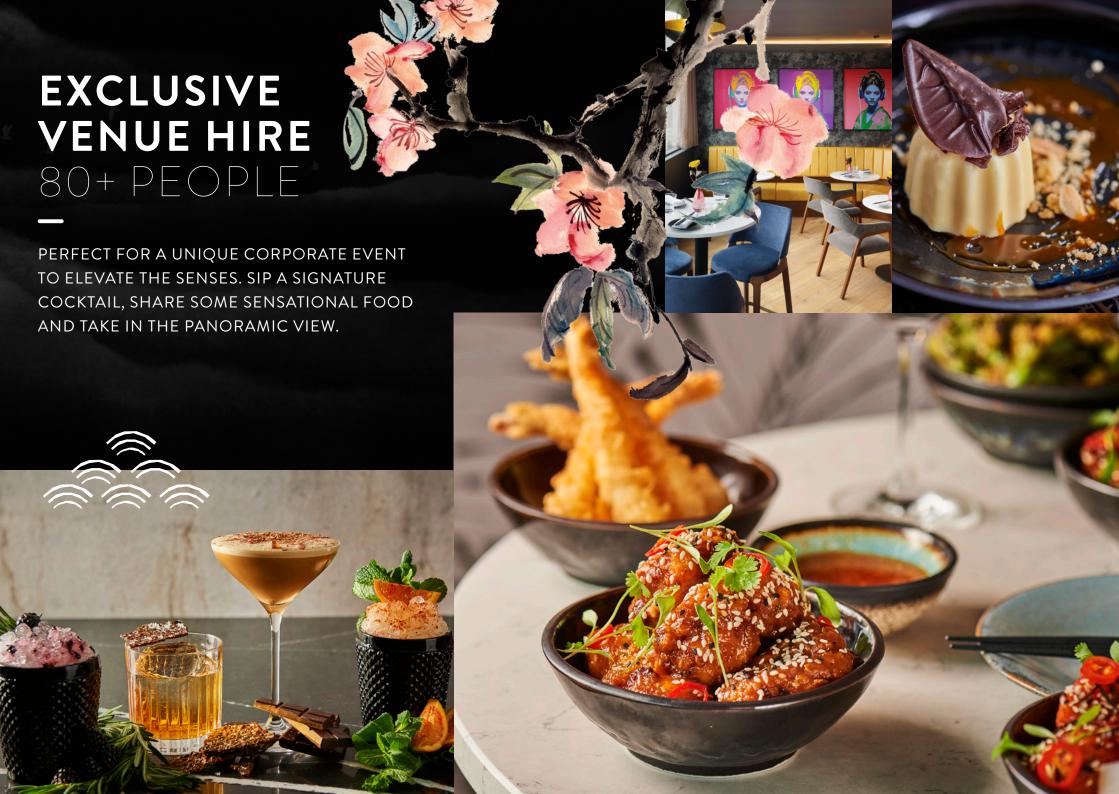

## CALAMANSI, KAFFIR LIME CREAM 48

meringue, bayberries, thai basil

PINEAPPLE CARPACCIO 3 10 1

coconut, chilli, mint, coconut sorbet

almond crumb, chocolate sauce

THE PERFECT CHOICE FOR A SPECIAL OCCASION, UNIQUE CORPORATE EVENT OR WORK GATHERING.

EXCLUSIVE USE OF PRIVATE DINING SPACE FROM £55 PER PERSON