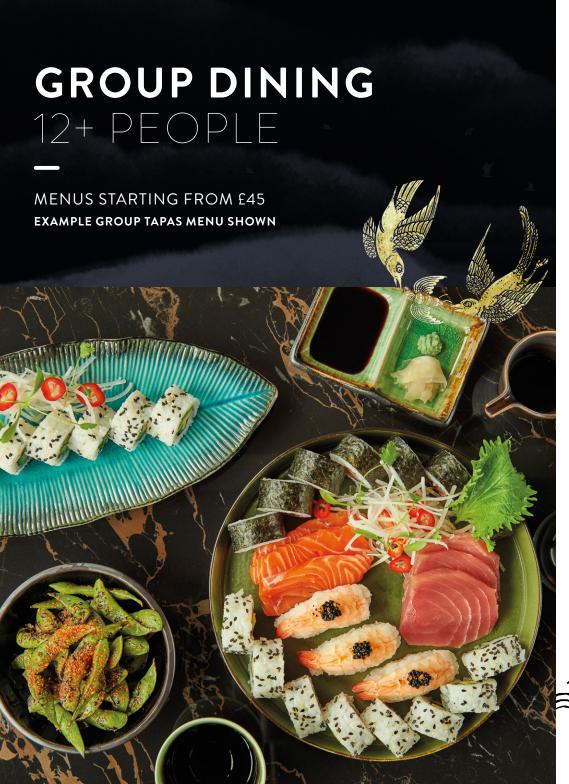

# **GROUP TAPAS MENU**

### **SNACKS**

STEAMED EDAMAME BEANS 113 (M)

yuzu, citrus salt

CRISPY FRIED RICE BITES (18) whipped tofu, tonkatsu sauce

## **ROLLS**

RED DRAGON 🚳

red pepper, avocado, cucumber, sesame, sweet chilli mayo

# **SORA SIGNATURE** SUSHI & SASHIMI PLATE 939

4 kingfish sashimi | 2 tiger prawn nigiri 2 tuna nigiri | 8 salmon, creamed cheese, avocado maki roll 8 crispy chicken Katsu roll