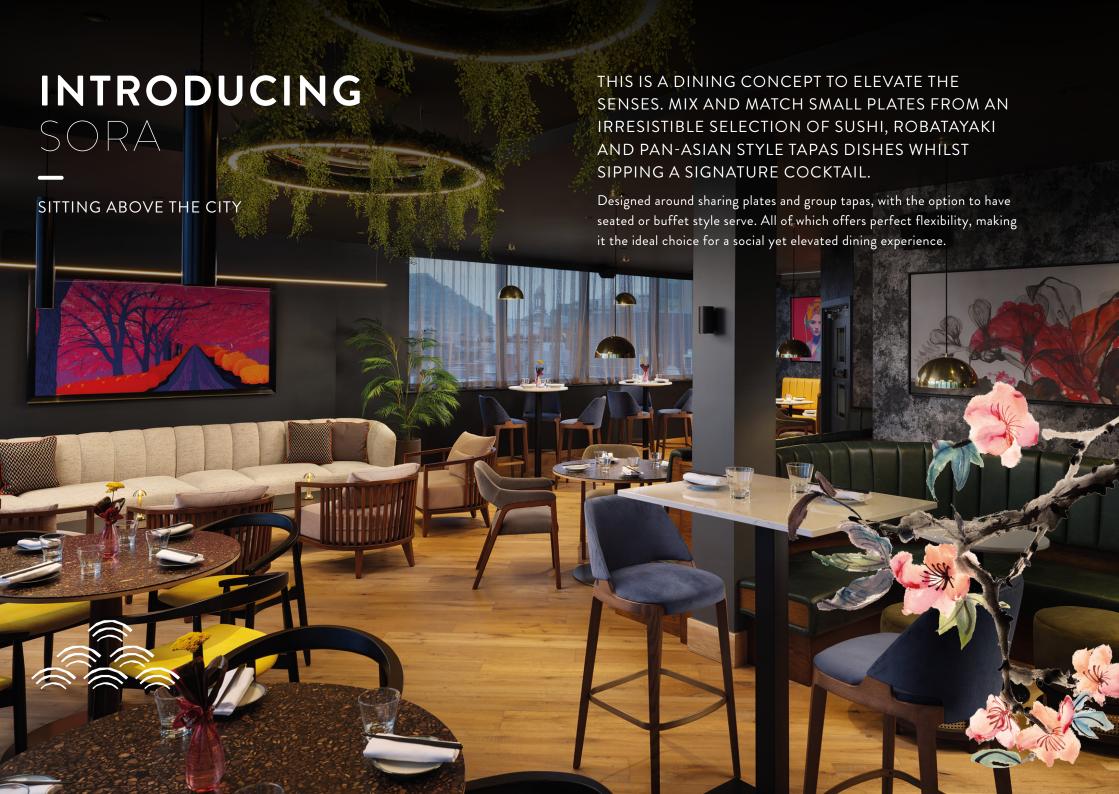

# **GROUP TAPAS MENU**



### **SNACKS**

STEAMED EDAMAME BEANS 113 (M)



yuzu, citrus salt

CRISPY FRIED RICE BITES (18) whipped tofu, tonkatsu sauce

## **ROLLS**

RED DRAGON 🚳

red pepper, avocado, cucumber, sesame, sweet chilli mayo

# **SORA SIGNATURE** SUSHI & SASHIMI PLATE 939

4 kingfish sashimi | 2 tiger prawn nigiri 2 tuna nigiri | 8 salmon, creamed cheese, avocado maki roll 8 crispy chicken Katsu roll

### **ROBATA**

STICKY PORK BELLY

burnt apple puree, sesame

CHARRED CABBAGE 30

whipped tofu, black garlic, pickled chilli, crispy shallots

BLACK COD 639

miso glazed, miso sauce

GRASS FED STRIPLOIN @

salsa verde, garlic crisps, soy

### **CRISPY**

KFC 🕲 🕥

korean fried cauliflower, gochujang

TEMPURA TIGER PRAWNS 🚳

sweet chili

### SIDES

HAND CUT FRIES @ (M)

seaweed