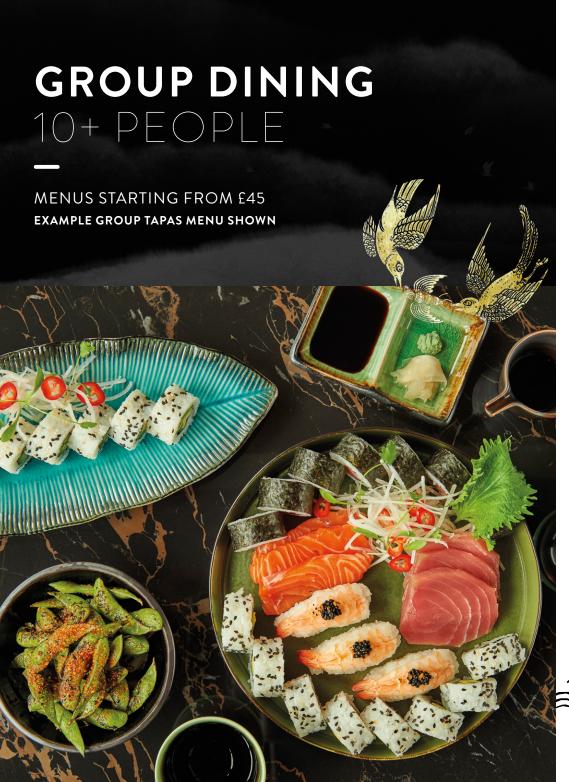

# **GROUP TAPAS MENU**



#### **SNACKS**

STEAMED EDAMAME BEANS 🚳 😿



yuzu, citrus salt

CRISPY FRIED RICE BITES (18)

whipped tofu, tonkatsu sauce

## **ROLLS**

RED DRAGON 🚳

red pepper, avocado, cucumber, sesame, sweet chilli mayo

# **SORA SIGNATURE** SUSHI & SASHIMI PLATE 939

4 kingfish sashimi | 2 tiger prawn nigiri 2 tuna nigiri | 8 salmon, creamed cheese, avocado maki roll 8 crispy chicken Katsu roll

#### **ROBATA**

STICKY PORK BELLY

burnt apple puree, sesame

CHARRED CABBAGE 30

whipped tofu, black garlic, pickled chilli, crispy shallots

BLACK COD 639

miso glazed, miso sauce

GRASS FED STRIPLOIN @

salsa verde, garlic crisps, soy

### **CRISPY**

KFC 🕲 🕥

korean fried cauliflower, gochujang

TEMPURA TIGER PRAWNS 🚳

sweet chili

#### SIDES

HAND CUT FRIES @ (M)

seaweed,