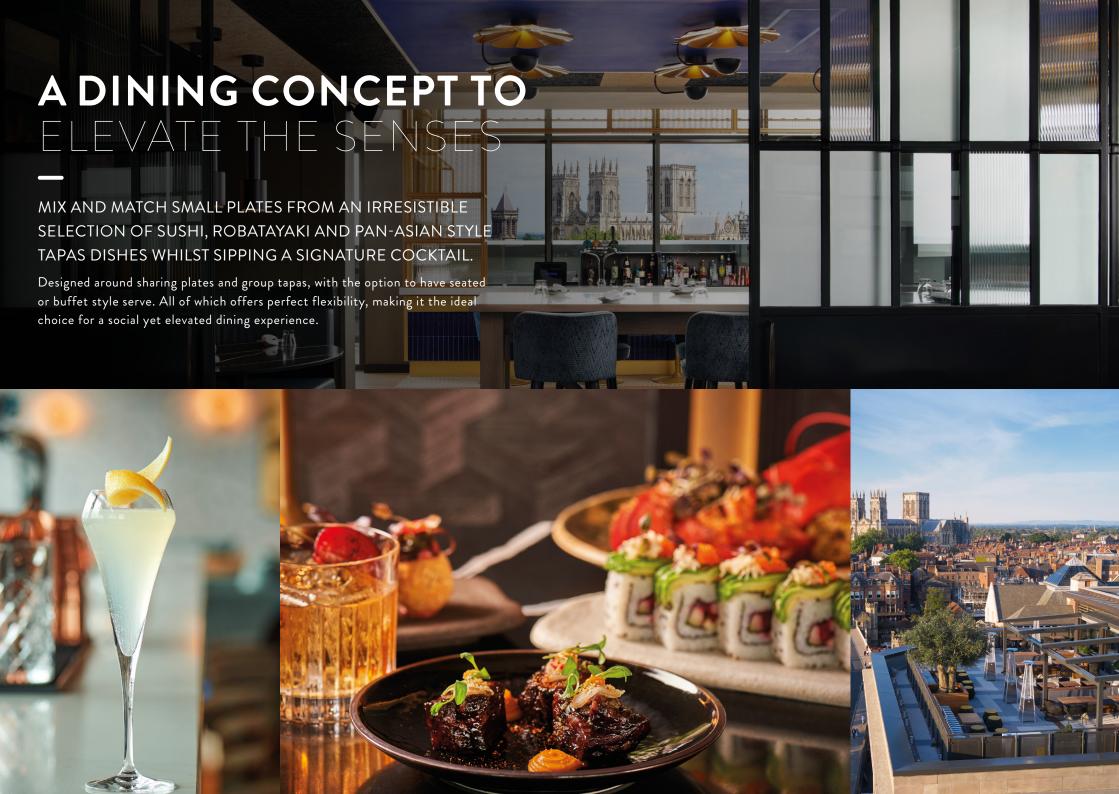

# **GROUP TAPAS MENU**



#### **SNACKS**

STEAMED EDAMAME BEANS 🚳 😿



yuzu, citrus salt

CRISPY FRIED RICE BITES (18)

whipped tofu, tonkatsu sauce

## **ROLLS**

RED DRAGON 🚳

red pepper, avocado, cucumber, sesame, sweet chilli mayo

# **SORA SIGNATURE** SUSHI & SASHIMI PLATE 939

4 kingfish sashimi | 2 tiger prawn nigiri 2 tuna nigiri | 8 salmon, creamed cheese, avocado maki roll 8 crispy chicken Katsu roll

#### **ROBATA**

STICKY PORK BELLY

burnt apple puree, sesame

CHARRED CABBAGE 30

whipped tofu, black garlic, pickled chilli, crispy shallots

BLACK COD 639

miso glazed, miso sauce

GRASS FED STRIPLOIN @

salsa verde, garlic crisps, soy

### **CRISPY**

KFC 🕲 🕥

korean fried cauliflower, gochujang

TEMPURA TIGER PRAWNS 🚳

sweet chili

#### SIDES

HAND CUT FRIES @ (M)

seaweed