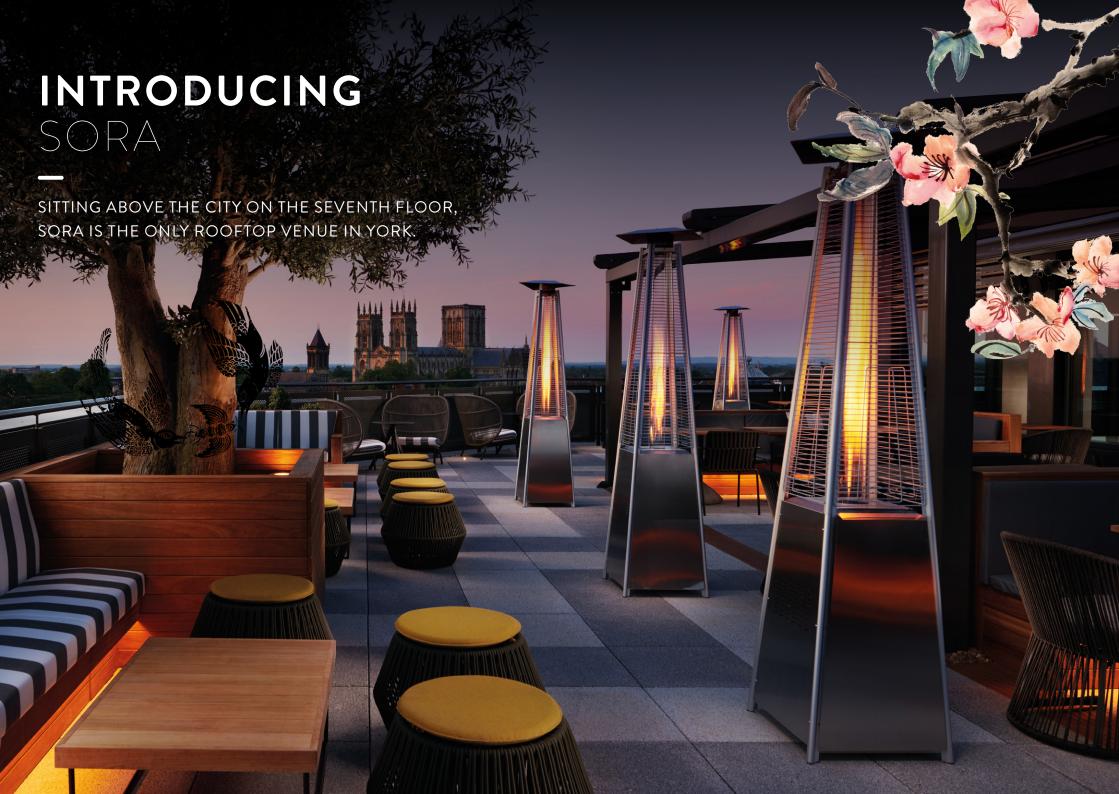

# **GROUP TAPAS MENU**



#### **SNACKS**

STEAMED EDAMAME BEANS 🚳 😿



yuzu, citrus salt

CRISPY FRIED RICE BITES (18)

whipped tofu, tonkatsu sauce

## **ROLLS**

RED DRAGON 🚳

red pepper, avocado, cucumber, sesame, sweet chilli mayo

# **SORA SIGNATURE** SUSHI & SASHIMI PLATE 939

4 kingfish sashimi | 2 tiger prawn nigiri 2 tuna nigiri | 8 salmon, creamed cheese, avocado maki roll 8 crispy chicken Katsu roll

#### **ROBATA**

STICKY PORK BELLY

burnt apple puree, sesame

CHARRED CABBAGE 30

whipped tofu, black garlic, pickled chilli, crispy shallots

BLACK COD 639

miso glazed, miso sauce

GRASS FED STRIPLOIN @

salsa verde, garlic crisps, soy

### **CRISPY**

KFC 🕲 🕥

korean fried cauliflower, gochujang

TEMPURA TIGER PRAWNS 🚳

sweet chili

#### SIDES

HAND CUT FRIES @ (M)

seawe