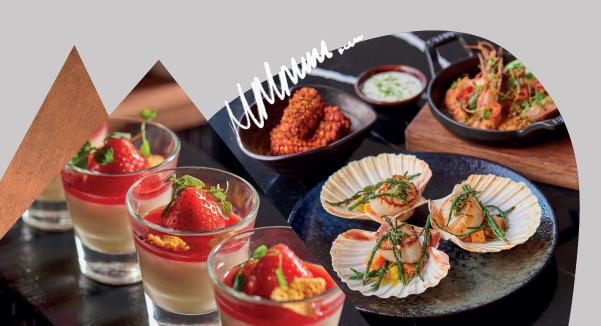

# A TASTE OF IMAGINATION

See ya later beige buffets and curled up sarnies! Our delish selection of buffets in Work+Play are inspired by dishes in our Bar & Grill.

If you want to keep it simple, we'd recommend going for our Posh Sarnies & Sides buffet, from our ever-popular bar menu. Chef's menu of the day will include soup, sarnies, salads and fries, followed by a delish little pud!

Prefer something a bit more comforting? Fear not, as our Hot Stuff buffet includes a selection of bowl food from our a la carte. You'll get to tuck into Chef's dishes of the day, which includes soup, two mains and slider or wrap, along with fries, greens and house salad, not to forget a sweet treat to finish things off.